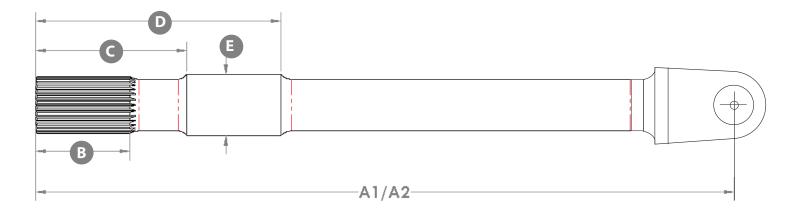

## ORDER # NOTE:

- MEASUREMENT A (CENTER OF U-JOINT CAP TO END OF AXLE)
- SPLINE COUNT (30,31,OR 35 SPLINE)

## **INNER AXLE**

| (OVERALL DRIVER SIDE AXLE LENGTH) <b>A1</b> (OVERALL PASSENGER SIDE AXLE LENGTH) <b>A2</b> | U-JOINT | SPLINE |
|--------------------------------------------------------------------------------------------|---------|--------|
| (SPLINE LENGTH) <b>B</b>                                                                   | 760     | 30     |
| (END OF THE SHAFT TO START OF THE SEAL SURFACE) <b>C</b>                                   | 1350    | 31     |
| (END OF THE SHAFT TO END OF THE SEAL SURFACE) <b>D</b>                                     | 1480    | 35     |
| (SEAL SURFACE DIAMETER) <b>E</b>                                                           |         |        |